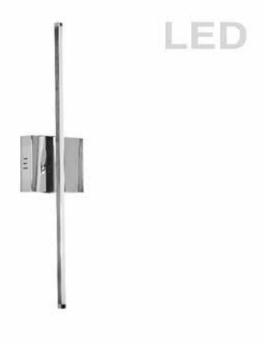

ARY-2519LEDW-PC - 19W Wall Sconce PC w/WH Acrylic Diffuser

19W LED Wall Sconce, Polished Chrome with White Acrylic Diffuser

| Height<br>Width/Length<br>Depth<br>Weight             | 4.5<br>24.5<br>2.125<br>1.3               | No. of Bulbs<br>LED Compatible<br>Total Wattage | 1<br>Integrated LED<br>19            |
|-------------------------------------------------------|-------------------------------------------|-------------------------------------------------|--------------------------------------|
| Body Material<br>Finish/Color<br>Type of Finish       | Metal<br>Polished Chrome<br>Electroplated |                                                 |                                      |
| Bulb 1 Amount<br>Bulb 1 Base Type<br>Bulb 1 Max Watt. | 1<br>LED<br>19                            | Rated For<br>Voltage                            | Damp<br>120V                         |
| Bulb 1 Included<br>Bulb 1 Lumens<br>Bulb 1 CRI        | Yes<br>831<br>90+                         | Approval<br>Warranty<br>Instal Position         | cUL or equivalent<br>5 Years<br>Wall |