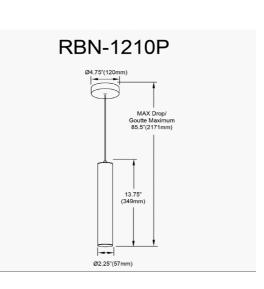

## 10W Pendant in Matte Black w/ Alabaster Diffuser

| Height                                                    | 13.75''                                         |
|-----------------------------------------------------------|-------------------------------------------------|
| Width/Length                                              | 2.25"                                           |
| Depth                                                     | 2.25"                                           |
| Weight                                                    | 2 lbs                                           |
|                                                           |                                                 |
| Body Material                                             | Faux Alabaster                                  |
| Finish/Color                                              | White                                           |
|                                                           |                                                 |
|                                                           |                                                 |
|                                                           |                                                 |
| Light Qty                                                 | 1                                               |
| Light Qty<br>Light Base                                   | 1<br>LED                                        |
|                                                           |                                                 |
| Light Base                                                | LED                                             |
| Light Base<br>Light Max Watt                              | LED<br>10                                       |
| Light Base<br>Light Max Watt<br>Light Inc                 | LED<br>10<br>Yes                                |
| Light Base<br>Light Max Watt<br>Light Inc<br>Light Lumens | LED<br>10<br>Yes<br>750(Initial) 450(Delivered) |

| Dimmable                        | Dimmable                                    |
|---------------------------------|---------------------------------------------|
| LED Compatible                  | Integrated LED                              |
| Total Wattage                   | 10W                                         |
|                                 |                                             |
|                                 |                                             |
| Second Material                 | Metal                                       |
| Second Finish/Color             | Matte Black                                 |
| Second Type of Finish           | Painted                                     |
|                                 |                                             |
|                                 |                                             |
| Rated For                       | Damp Location                               |
| Rated For<br>Voltage            | Damp Location<br>120V                       |
|                                 |                                             |
|                                 |                                             |
| Voltage                         | 120V                                        |
| Voltage                         | 120V<br>cUL or equivalent                   |
| Voltage<br>Approval<br>Warranty | 120V<br>cUL or equivalent<br>3 Year Limited |
| Voltage<br>Approval<br>Warranty | 120V<br>cUL or equivalent<br>3 Year Limited |