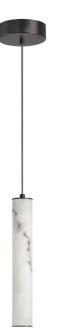

## 10W Pendant in Matte Black w/ Alabaster Diffuser

| Height                                                    | 13.75''                                         |
|-----------------------------------------------------------|-------------------------------------------------|
| Width/Length                                              | 2.25"                                           |
| Depth                                                     | 2.25"                                           |
| Weight                                                    | 2 lbs                                           |
|                                                           |                                                 |
| Body Material                                             | Faux Alabaster                                  |
| Finish/Color                                              | White                                           |
|                                                           |                                                 |
|                                                           |                                                 |
|                                                           |                                                 |
| Light Qty                                                 | 1                                               |
| Light Qty<br>Light Base                                   | 1<br>LED                                        |
|                                                           |                                                 |
| Light Base                                                | LED                                             |
| Light Base<br>Light Max Watt                              | LED<br>10                                       |
| Light Base<br>Light Max Watt<br>Light Inc                 | LED<br>10<br>Yes                                |
| Light Base<br>Light Max Watt<br>Light Inc<br>Light Lumens | LED<br>10<br>Yes<br>750(Initial) 450(Delivered) |

| Dimmable                        | Dimmable                                    |
|---------------------------------|---------------------------------------------|
| LED Compatible                  | Integrated LED                              |
| Total Wattage                   | 10W                                         |
|                                 |                                             |
|                                 |                                             |
| Second Material                 | Metal                                       |
| Second Finish/Color             | Matte Black                                 |
| Second Type of Finish           | Painted                                     |
|                                 |                                             |
|                                 |                                             |
| Rated For                       | Damp Location                               |
| Rated For<br>Voltage            | Damp Location<br>120V                       |
|                                 |                                             |
|                                 |                                             |
| Voltage                         | 120V                                        |
| Voltage                         | 120V<br>cUL or equivalent                   |
| Voltage<br>Approval<br>Warranty | 120V<br>cUL or equivalent<br>3 Year Limited |
| Voltage<br>Approval<br>Warranty | 120V<br>cUL or equivalent<br>3 Year Limited |